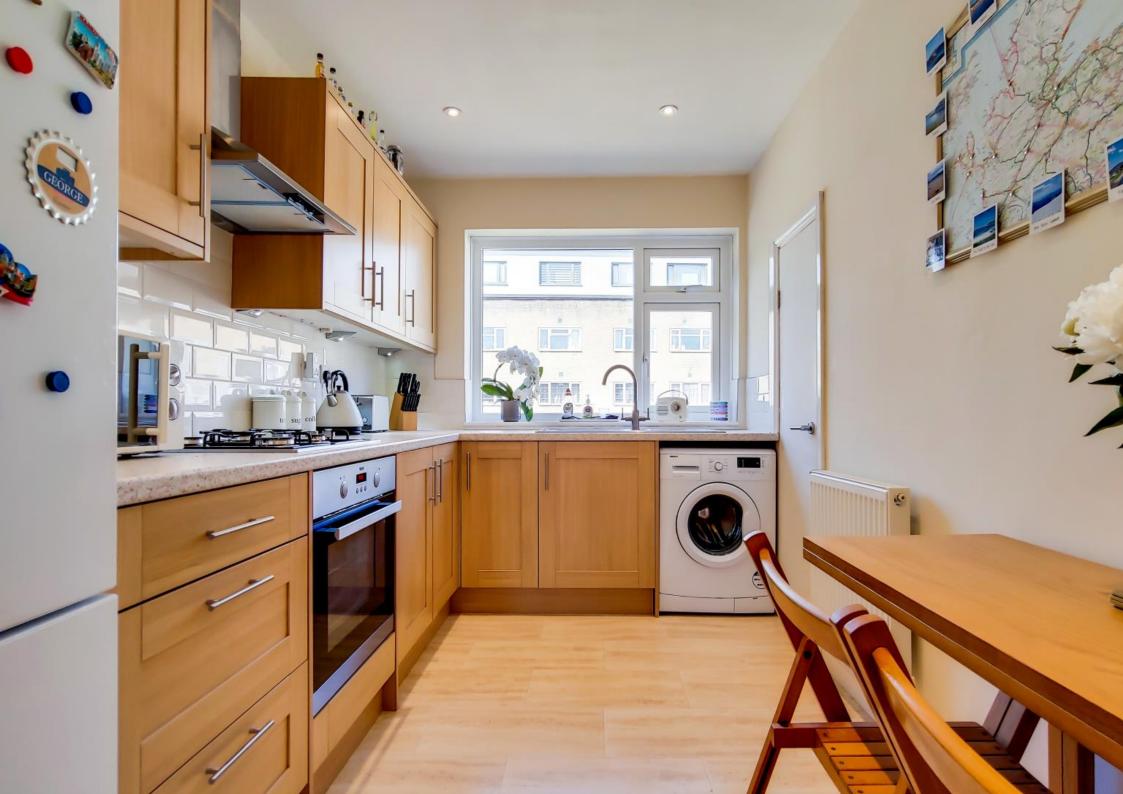

The accommodation comprises two double bedrooms, ample hallway storage, a stylish fitted kitchen with larder cupboard, a contemporary newly fitted shower room, a large living room and access to a substantial loft space.