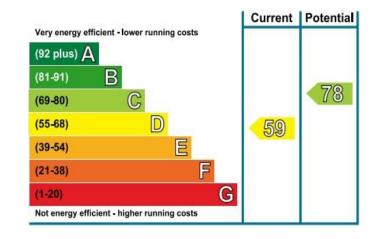

IPMS 3B RESIDENTIAL 74.8 Sqm / 805.6 Sqft IPMS 3C RESIDENTIAL 71.2 Sqm / 765.9 Sqft

0.0 Sqm / 0.0 Sqft

SPEC ID 5ec804e67cdd3a0a3a1fd13f

- \* TWO DOUBLE BEDROOMS
- ❖ FIRST FLOOR MAISONETTE
- ❖ SUPERBLY PRESENTED THROUGHOUT
- ❖ GAS CENTRAL HEATING & FULLY DOUBLE GLAZED
- ❖ PRIVATE ENTRANCE
- ❖ PRIVATE GARAGE EN-BLOC
- LARGE COMMUNAL LAWN
- ❖ 0.4 MILES FROM PURLEY OAKS TRAIN STATION
- ❖ 0.5 MILES FROM PURLEY TRAIN STATION
- ❖ EPC EER D