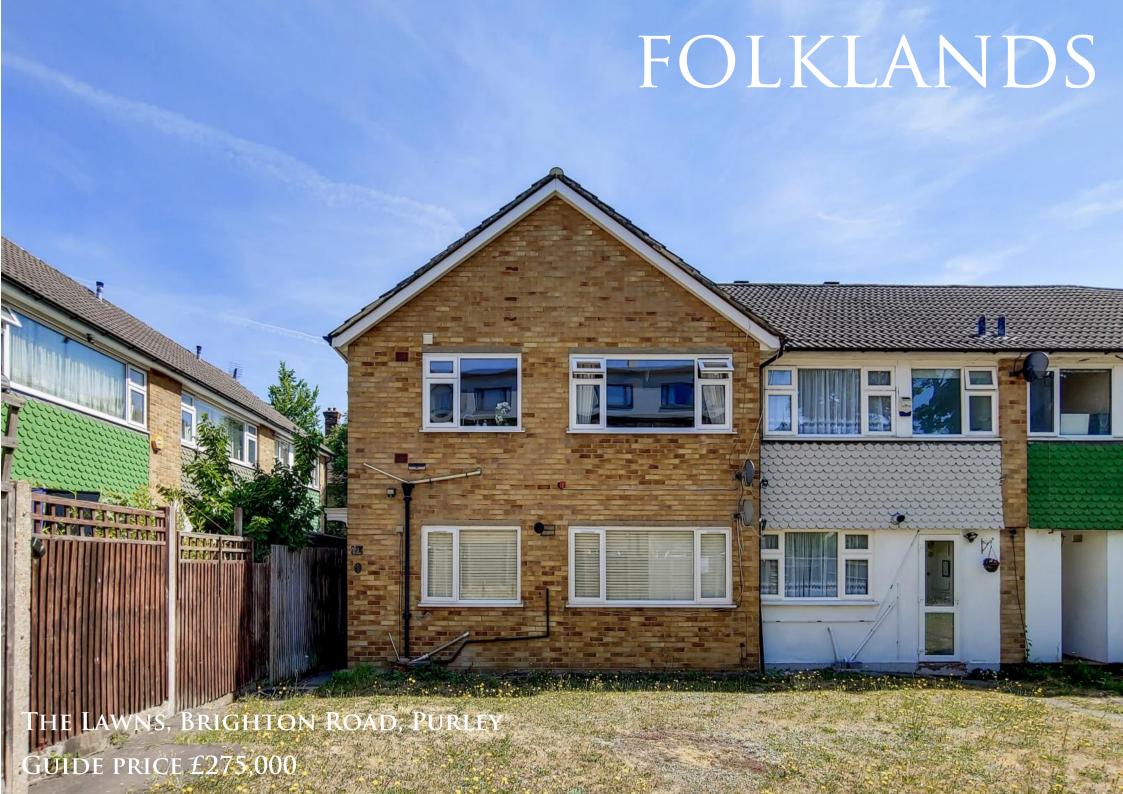

FOLKLANDS

A spacious two double bedroom first floor maisonette set back from the road in a secluded setting, and conveniently located only 0.4 miles from Purley Oaks train station and 0.5 miles from Purley train station, which collectively offer fast & frequent services into London Victoria, London Bridge, St. Pancras Int and Gatwick Airport.

This bright & airy property benefits from a share of freehold, a private entrance, has a private garage en-bloc and features gas central heating & is fully double glazed. Additionally, residents have access to the large communal lawn to the front.