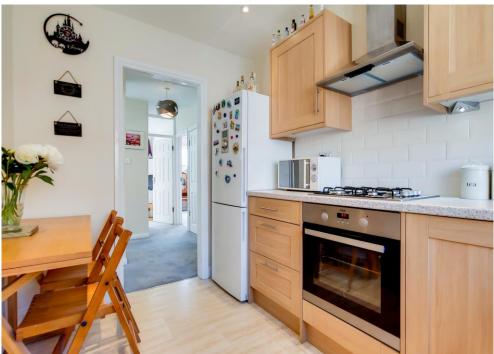

The accommodation comprises two double bedrooms, ample hallway storage, a stylish fitted kitchen with larder cupboard, a contemporary newly fitted shower room, a large living room and access to a substantial loft space.