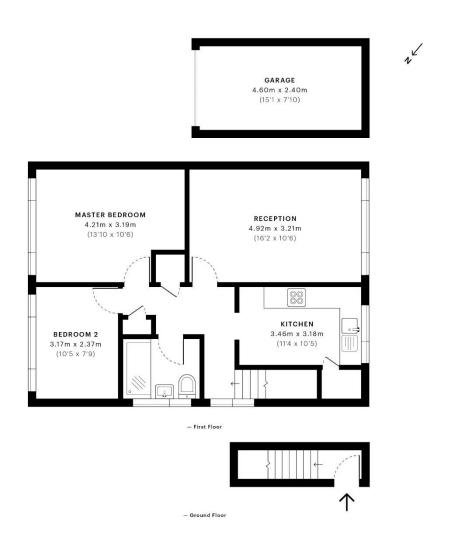

## The Lawns, CR8

02/06/2020

LASER SCAN POINTS 29,326,024 GROSS INTERNAL AREA 74.2 Sqm / 798.6 Sqft

The footprint of the property

74.2 Sqm / 798.6 Sqft

NET INTERNAL AREA (NIA)
Excludes walls and external features
Includes washrooms, restricted hea

68.6 Sqm / 738.0 Sqft

RESTRICTED HEAD HEIGH Limited use area under 1.5

\_\_\_ 0.0 Sqm / 0.0 Sqft

Specificor plans are produced in accordance with the Royal Institution of Chartered Surveyors' Property Measurement Standards. Plots and gardens are illustrative only and are excluded from all area calculations. Due to rounding, numbers may not add up precisely. All measurements shown for the individual room lengths and widths are the maximum points of measurements captured in the scan.

IPMS 3B RESIDENTIAL 74.8 Sqm / 805.6 Sqft IPMS 3C RESIDENTIAL 71.2 Sqm / 765.9 Sqft

0.0 Sqm / 0.0 Sqft

SPEC ID 5ec804e67cdd3a0a3a1fd13f

- \* TWO DOUBLE BEDROOMS
- ❖ FIRST FLOOR MAISONETTE
- ❖ SUPERBLY PRESENTED THROUGHOUT
- ❖ GAS CENTRAL HEATING & FULLY DOUBLE GLAZED
- ❖ PRIVATE ENTRANCE
- ❖ PRIVATE GARAGE EN-BLOC
- LARGE COMMUNAL LAWN
- ❖ 0.4 MILES FROM PURLEY OAKS TRAIN STATION
- ❖ 0.5 MILES FROM PURLEY TRAIN STATION
- ❖ EPC EER D